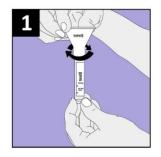

## **RNA Saliva Collectors and Assisted Collectors**

GeneFiX™ is a new easy to use and economical RNA saliva collection device, designed specifically to store and stabilize RNA from 1ml Saliva samples. The collection tube is pre-filled with a fully tested and Non-Toxic stabilization buffer. The simple screwon funnel enables the saliva sample to be delivered directly and quickly into the buffer, and requires no specialist supervision, making remote sampling possible.

Clear, legible markings on the GeneFiX™ collection tubes indicate the correct volume of Saliva to be delivered, the design patented funnel prevents spillages and flow back even when knocked over. The collection tubes will withstand defined physical pressures that have been specified to leak proof sample transport. The tube is compatible with most automated extraction platforms, and the collector is supplied with an RNA precipitation reagent, to allow RNA isolation using most kits.