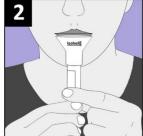

## **RNA Saliva Collectors and Assisted Collectors**

GeneFiX™ is a new easy to use and economical RNA saliva collection device, designed specifically to store and stabilize RNA from 1ml Saliva samples. The collection tube is pre-filled with a fully tested and Non-Toxic stabilization buffer. The simple screwon funnel enables the saliva sample to be delivered directly and quickly into the buffer, and requires no specialist supervision, making remote sampling possible.

Clear, legible markings on the GeneFiX™ collection tubes indicate the correct volume of Saliva to be delivered, the design patented funnel prevents spillages and flow back even when knocked over. The collection tubes will withstand defined physical pressures that have been specified to leak proof sample transport. The tube is compatible with most automated extraction platforms, and the collector is supplied with an RNA precipitation reagent, to allow RNA isolation using most kits.