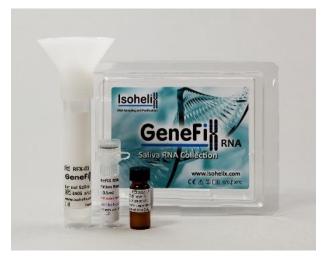

## **RNA Saliva Collectors and Assisted Collectors**

GeneFiX™ is a new easy to use and economical RNA saliva collection device, designed specifically to store and stabilize RNA from 1ml Saliva samples. The collection tube is pre-filled with a fully tested and Non-Toxic stabilization buffer. The simple screwon funnel enables the saliva sample to be delivered directly and quickly into the buffer, and requires no specialist supervision, making remote sampling possible.

## **Product information**

RFX devices are available in 2, 12 and 50 units for 1ml of saliva Each GeneFiX™ device includes a collection tube with stabilization buffer, optional swabs, funnel, Proteinase K and instructions