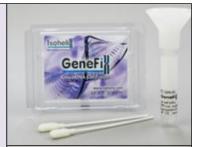

## **RNA Saliva Collectors and Assisted Collectors**

GeneFiX™ is a new easy to use and economical RNA saliva collection device, designed specifically to store and stabilize RNA from 1ml Saliva samples. The collection tube is pre-filled with a fully tested and Non-Toxic stabilization buffer. The simple screwon funnel enables the saliva sample to be delivered directly and quickly into the buffer, and requires no specialist supervision, making remote sampling possible.

Clear, legible markings on the GeneFiX™ collection tubes indicate the correct volume of Saliva to be delivered, the design patented funnel prevents spillages and flow back even when knocked over. The collection tubes will withstand defined physical pressures that have been specified to leak proof sample transport. The tube is compatible with most automated extraction platforms, and the collector is supplied with an RNA precipitation reagent, to allow RNA isolation using most kits.

## **Product information**

RFX devices are available in 2, 12 and 50 units for 1ml of saliva Each GeneFiX™ device includes a collection tube with stabilization buffer, optional swabs, funnel, Proteinase K and instructions