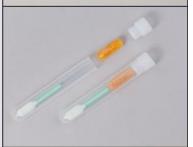

## **RNA Saliva Collectors and Assisted Collectors**

GeneFiX™ is a new easy to use and economical RNA saliva collection device, designed specifically to store and stabilize RNA from 1ml Saliva samples. The collection tube is pre-filled with a fully tested and Non-Toxic stabilization buffer. The simple screwon funnel enables the saliva sample to be delivered directly and quickly into the buffer, and requires no specialist supervision, making remote sampling possible.

Clear, legible markings on the GeneFiX™ collection tubes indicate the correct volume of Saliva to be delivered, the design patented funnel prevents spillages and flow back even when knocked over. The collection tubes will withstand defined physical pressures that have been specified to leak proof sample transport. The tube is compatible with most automated extraction platforms, and the collector is supplied with an RNA precipitation reagent, to allow RNA isolation using most kits.

## GeneFiX™ Assisted RNA Saliva Collectors

Assisted collectors are especially useful where donors find it difficult to deliver saliva, such as children. The assisted kits contain the standard GeneFiX™ components and 2 absorbent swabs to assist the saliva collection, the swab is simply squeezed against the inside of funnel to release the saliva into the 1ml of stabilized buffer.