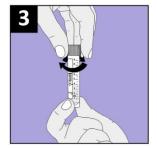

Clear, legible markings on the GeneFiX™ collection tubes indicate the correct volume of Saliva to be delivered, the design patented funnel prevents spillages and flow back even when knocked over. The collection tubes will withstand defined physical pressures that have been specified to leak proof sample transport. The tube is compatible with most automated extraction platforms, and the collector is supplied with an RNA precipitation reagent, to allow RNA isolation using most kits.