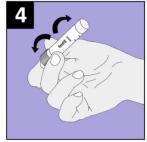

Clear, legible markings on the GeneFiX™ collection tubes indicate the correct volume of Saliva to be delivered, the design patented funnel prevents spillages and flow back even when knocked over. The collection tubes will withstand defined physical pressures that have been specified to leak proof sample transport. The tube is compatible with most automated extraction platforms, and the collector is supplied with an RNA precipitation reagent, to allow RNA isolation using most kits.