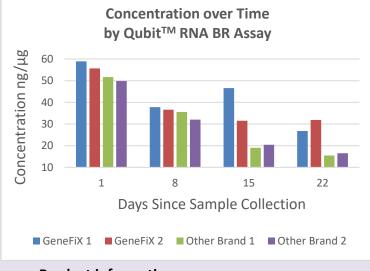

# **Key Benefits**

- ✓ High RNA Yields and Purity
- ✓ RNA Stabilized for over 14 days at Room Temperature
- ✓ Stabilizes miRNA, mRNA and DNA
- ✓ Suitable for Microbiome applications
- ✓ Assisted Collector available
- ✓ Integrates with a wide range of RNA Isolation kits
- ✓ Easy to Use with Pre-Filled Stabilization buffer.
- Unique funnel design prevents buffer spillages.
- ✓ Specified 95kPa for leak proof mailing and return.