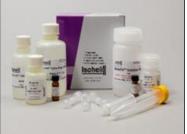

## GeneFix™ Saliva DNA Isolation Kits

Fully optimized for outstanding sample quality, multiple protocols including High Throughput. Precipitation or Spin Column Methodologies.